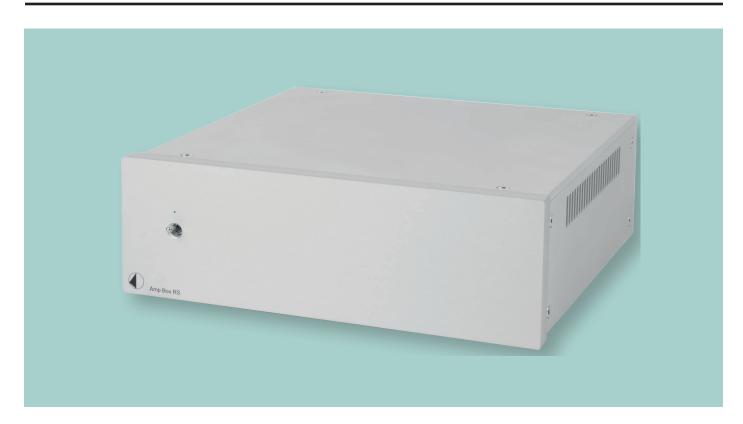

## High end Stereo power amplifier

MSRP 899 € (incl. VAT)

- Fully balanced double mono design (Pulse Wave Modulation)
- Highly efficient conversion from mains to output power (92%)
- 2 ohms drive capability
- Tube buffer stage with reference quality
- SMD construction for shortest signal paths
- Line level preamp inputs (RCA & XLR)
- Top-quality speaker terminals
- · Luxury metal casing protects against vibration and interference
- Available in silver or black
- Optional Upgrade: Linear power supply PS Box RS for higher power output and further improved sound quality

## Ultimate highend sound with high efficiency in a compact luxury casing!

Four specific characteristics make this a true high end amplifier: 1. Fully balanced double mono design 2. Highly efficient energy saving PWM modules 3. Tube buffer input stage 4. Upgrade option PS Box RS for more power and further improved sound quality. Amp Box RS offers 3-dimensional sound-staging, perfect micro dynamics and ultimate resolution combined with high power output and 2 ohm capability and also is the perfect solution for Bi– or Tri-Amping applications. Amp Box RS is the perfect companion for Pre Box RS and will give pure sound experience, that the real audiophile is

looking for. Because of its heat emission Amp Box RS luxury casing, which is available in silver or black finish should not be combined with Design Box Acryl.