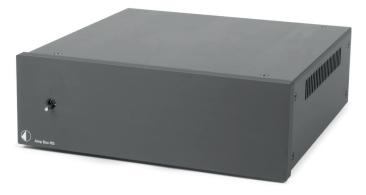

## High end Stereo power amplifier

MSRP 899 € (incl. VAT)

- Fully balanced double mono design (Pulse Wave Modulation)
- Highly efficient conversion from mains to output power (92%)
- 2 ohms drive capability
- Tube buffer stage with reference quality
- SMD construction for shortest signal paths
- Line level preamp inputs (RCA & XLR)
- Top-quality speaker terminals
- · Luxury metal casing protects against vibration and interference
- Available in silver or black
- Optional Upgrade: Linear power supply PS Box RS for higher power output and further improved sound quality

looking for. Because of its heat emission Amp Box RS luxury casing, which is available in silver or black finish should not be combined with Design Box Acryl.