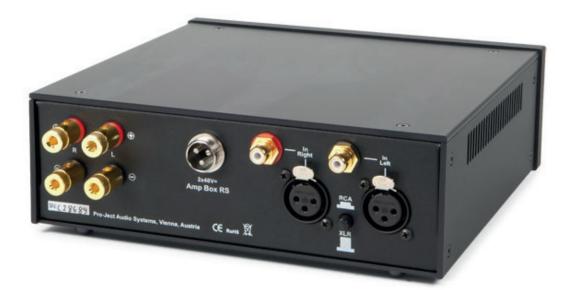

## High end Stereo power amplifier

MSRP 899 € (incl. VAT)

- Fully balanced double mono design (Pulse Wave Modulation)
- Highly efficient conversion from mains to output power (92%)
- 2 ohms drive capability
- Tube buffer stage with reference quality
- SMD construction for shortest signal paths
- Line level preamp inputs (RCA & XLR)
- Top-quality speaker terminals
- · Luxury metal casing protects against vibration and interference
- Available in silver or black
- Optional Upgrade: Linear power supply PS Box RS for higher power output and further improved sound quality

## colour options:

Tube assembly: 2 x ECC88 (6922) Power output: 2 x 110W / 180W @ 8 ohms / 4 ohms (2x 180/250 W @ 8/4 ohms with PS Box RS) 2 ohms drive capability Frequency response: 20Hz - 50kHz (- 0,8dB, - 3dB) Signal to noise ratio: >-100dB (IEC -A) THD: < 0,05% @ 100W Input: RCA & XLR-sockets Input sensitivity: 1,35V Input Impedance: 22kohms Speaker terminals: 4mm Ø Banana, spade or bare wire External power supply: 48V/2,5A DC;100 - 240V, 50/60Hz Standby consumption: < 1watt Dimensions W x H x D: 206 x 72 x 200 (220mm with sockets) Weight: 2120g without power supply