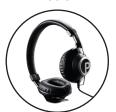

## **Versatile output options**

Our new Tuner Box S3 DAB+ offers you many output options. Connect it to your amplifier with RCA, or use an external DAC with the digital optical or coaxial outputs. If you want to enjoy your favourite radio station on your own, you can use the built-in headphone output. Just plug your headphones into the 6,3 mm jack output and press play.