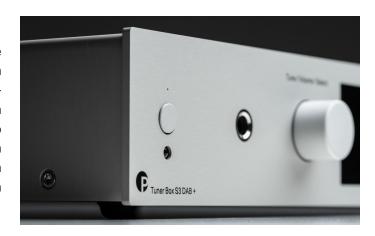

FM / DAB+ / Internet Radio

6,3mm jack headphone output

Made in Europe!

The Tuner Box S3 DAB+ is carefully made in Europe and available in silver or black aluminium housing.