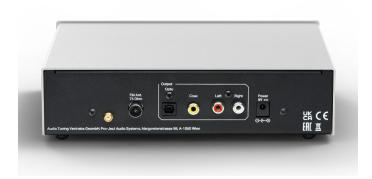

## Colour options:

Frequency response: 20 Hz - 20 kHz

Analogue outputs: 1x pair RCA phono sockets

Digital outputs: Coaxial (S/PDIF), optical (TOSlink®)

Headphone amplifier: 2x 75mW at 32ohm (1%THD)

Headphone output: 6,3mm jack

## **Versatile output options**

Our new Tuner Box S3 DAB+ offers you many output options. Connect it to your amplifier with RCA, or use an external DAC with the digital optical or coaxial outputs. If you want to enjoy your favourite radio station on your own, you can use the built-in headphone output. Just plug your headphones into the 6,3 mm jack output and press play.