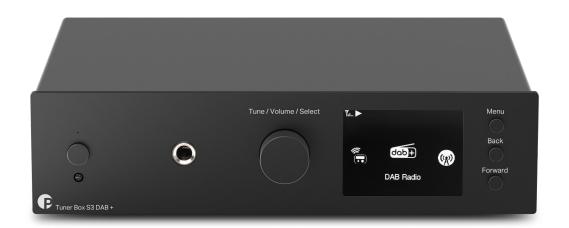

FM / DAB+ / Internet Radio

6,3mm jack headphone output

Made in Europe!

# **Tuner Box S3 DAB+**

#### FM, DAB+ tuner and internet radio

MSRP 449 € (incl. VAT)

- DAB, DAB+ & FM radio tuner
- Internet radio with worldwide stations & podcasts
- 6,3mm jack headphone output on the front
- Easy & intuitive controls
- · Auto play of last station when turned on
- RCA, coaxial and optical output
- · Remote control included
- Solid aluminium casing protects against interference
- Available in silver or black
- Made in Europe

## **Versatile output options**

Our new Tuner Box S3 DAB+ offers you many output options. Connect it to your amplifier with RCA, or use an external DAC with the digital optical or coaxial outputs. If you want to enjoy your favourite radio station on your own, you can use the built-in headphone output. Just plug your headphones into the 6,3 mm jack output and press play.