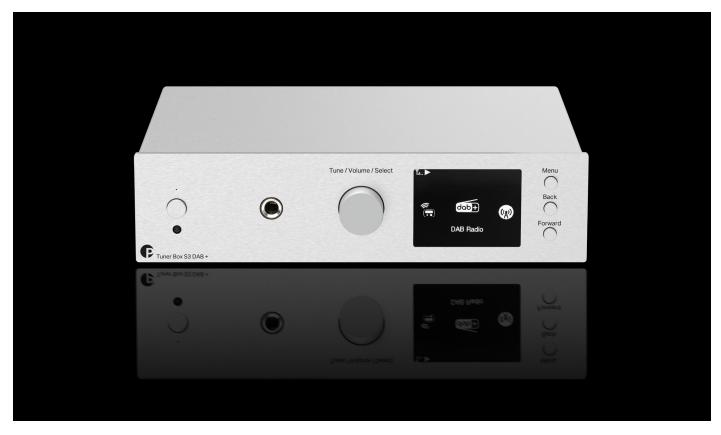

# **Tuner Box S3 DAB+**

#### FM, DAB+ tuner and internet radio

MSRP 449 € (incl. VAT)

- DAB, DAB+ & FM radio tuner
- Internet radio with worldwide stations & podcasts
- 6,3mm jack headphone output on the front
- Easy & intuitive controls
- · Auto play of last station when turned on
- RCA, coaxial and optical output
- · Remote control included
- Solid aluminium casing protects against interference
- Available in silver or black
- Made in Europe

### The ultimate radio solution

The Tuner Box S3 DAB+ is our new addition in the S3 line which brings FM, DAB/DAB+ as well as internet radio with worldwide stations & podcasts into your current HiFi system. Control it either directly on the front panel or with the included remote control. Save your favourite radio stations and quick access them on the remote. You can also optimise the sound with a built-in equalizer function with either ready to use presets, or a 5-band eq which gives you even more access.